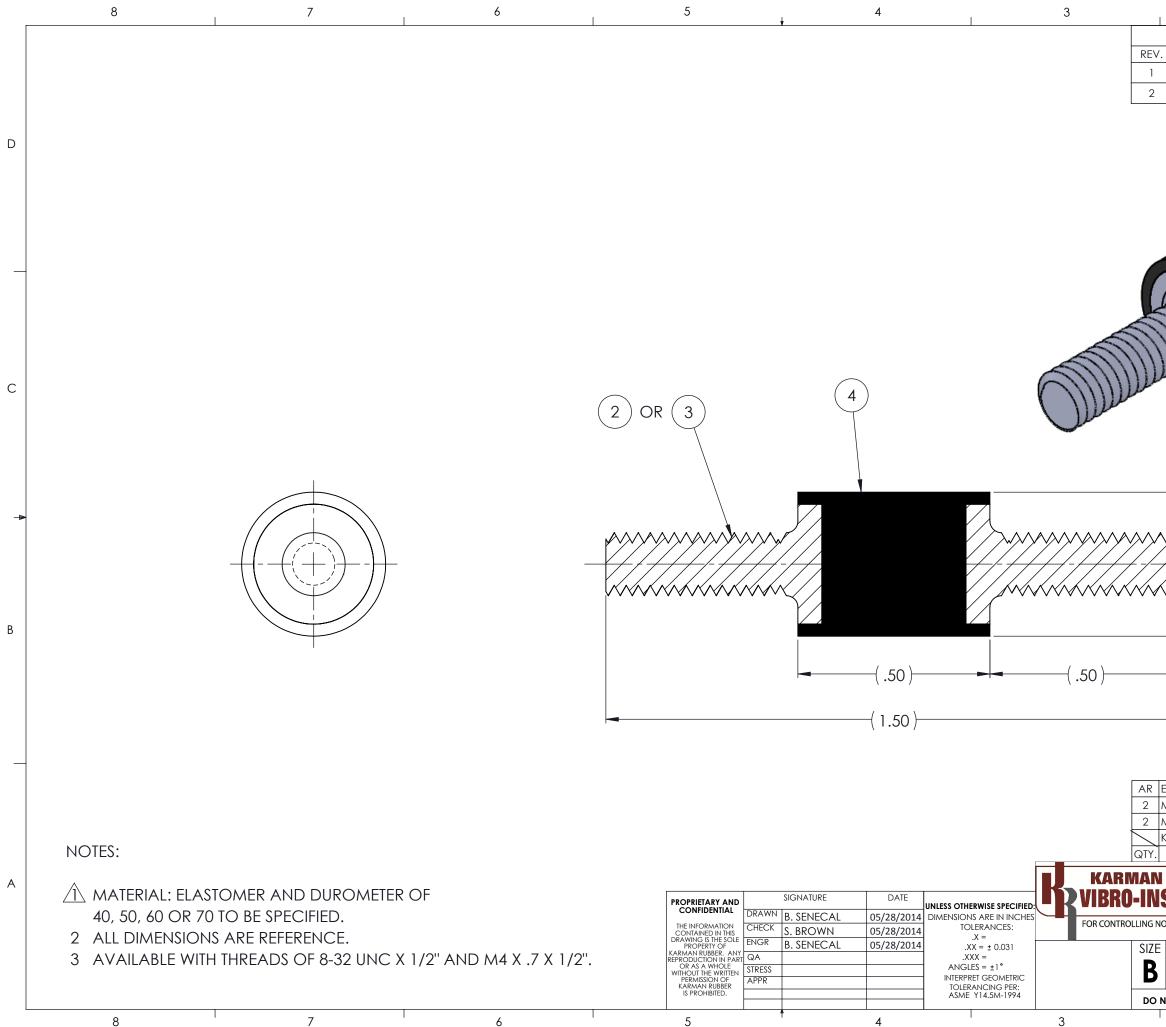

| 2                                                                      | 2                                                | 1            |                                   |   |
|------------------------------------------------------------------------|--------------------------------------------------|--------------|-----------------------------------|---|
| I                                                                      | REVISIONS                                        |              |                                   | ] |
| . DES                                                                  | CRIPTION                                         | DATE         | APPROVED                          | 1 |
| INITIAL RELE                                                           | ASE OF DRAWING                                   | 5/28/2014    | BS                                | ] |
| ADD ITEN                                                               | 1 3 AND NOTE 3                                   | 8/15/2014    | BS                                | 1 |
| ADD ITEM                                                               | A 3 AND NOTE 3                                   | 8/15/2014    | BS                                | C |
|                                                                        | Ø.38)                                            |              |                                   | B |
| ELASTOMER<br>MK800-M4<br>MK800<br>K80<br>DESCRIPTION                   | K80-3<br>MK800-M4<br>MK800<br>K80<br>PART NUMBER |              | 4<br>3<br>2<br>1<br>DR NOTES ITEM | - |
| I RUBBER<br>SULATORS <sup>®</sup><br>VIBRO-INSULATOR<br>WWW.KARMAN.COM |                                                  |              |                                   | A |
| CAGE CODE                                                              | dwg. no.                                         |              | REV<br>2                          |   |
| NOT SCALE DRAWING                                                      | SCALE: 4:1 WEIC                                  | GHT: .10 OZ. | Sheet 1 of 1                      |   |
| 2                                                                      |                                                  | 1            |                                   |   |